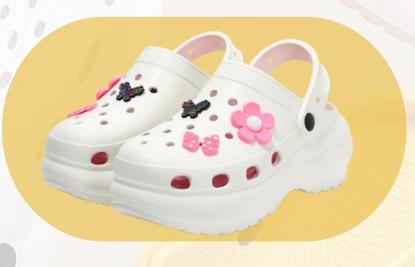

#### **ESSENCE-PINK**

"Embrace the essence of softness and style. Essence Pink Clogs - your perfect blend of comfort and charm"