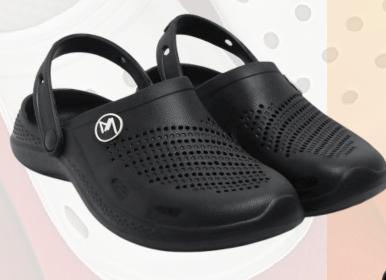

#### **EDGE-BLACK**

"Experience sleek style and unmatched comfort with our Edge-Black Clogs! Built for durability and designed to keep you moving with ease"