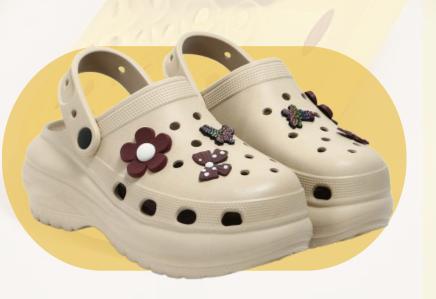

#### **ESSENCE-BEIGE**

"Subtle, stylish, and oh-socomfortable. Essence Beige Clogs - the perfect neutral for every step"