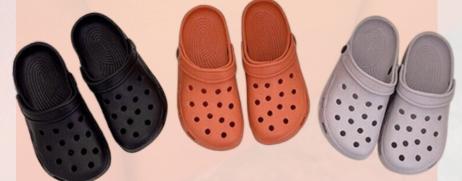

*



"Embrace the essence of softness and style. Essence Pink Clogs - your perfect blend of comfort and charm"

#### **ESSENCE-WHITE**





"Pure, simple, and effortlessly chic. Essence White Clogs - where comfort meets classic style"

#### **ESSENCE-BEIGE**





"Subtle, stylish, and oh-socomfortable. Essence Beige Clogs - the perfect neutral for every step"

#### **EDGE-OLIVE**



"Bold, grounded, and effortlessly cool. Edge Olive Clogs - where style meets the spirit of adventure"

#### **EDGE-WHITE**

"Step into comfort and style with our Edge-White Clogs! Designed for ultimate durability and comfort, perfect for all-day wear"

#### **EDGE-BLACK**



"Experience sleek style and unmatched comfort with our Edge-Black Clogs! Built for durability and designed to keep you moving with ease"



## CONTACT US



+91 9318432857



info@milestoe.com



www.milestoe.com



3089, J block Narela Industrial area, DSIIDC, Delhi-110040