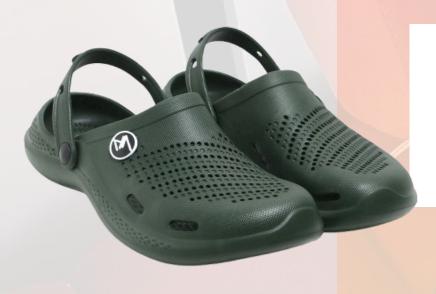

#### **EDGE-OLIVE**

"Bold, grounded, and effortlessly cool. Edge Olive Clogs - where style meets the spirit of adventure"