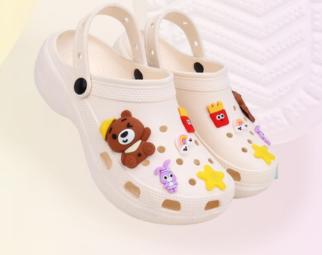

#### **ESSENCE-WHITE**

"Pure, simple, and effortlessly chic. Essence White Clogs - where comfort meets classic style"