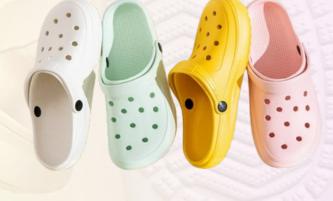

#### **ESSENCE-WHITE**

"Pure, simple, and effortlessly chic. Essence White Clogs - where comfort meets classic style"

#### **ESSENCE-BEIGE**

"Subtle, stylish, and oh-socomfortable. Essence Beige Clogs - the perfect neutral for every step"